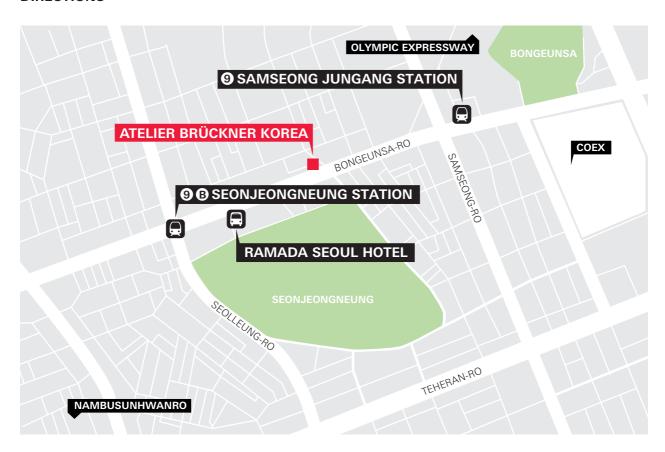

### BY SUBWAY (IN GENERAL)

Metro Line 9 and exit at station SAMSEONG JUNGSANG, Gate NO. 1. Walk 300M straight until BAMBU building on your right.

Metro Line 9 & Bundang line and exit at station SEONJEONGNEUNG, Gate NO. 2. Walk 400M straight until BAMBU building on your left.

After 6 stations, exit at SAMSEONG JUN-**GANG STATION** GATE No.1.

Walk 400M straigh until BAMBU building on your right.

(By Taxi approx. 75min)

Airport Bus No.6703 to RAMADA SEOUL **HOTEL STATION** (6 stations, 100min).

After walking 300M in the same direction of travel, across the street on the left.

Turn right and walk 100M straight until BAM-BU building on your left.

(By Taxi approx. 90min)

\*There are two terminals at Incheon airport, and terminals are defined by the airlines.

## **BY CAR**

Approaching from West/end (Olympic expressway):

Travel to east and turn left at the Banpo Bridge Intersection (Express bus terminal direction)

Take Banpo Bridge overpass and go straight heading to Seocho Station.

Turn left into the Seolleung-ro, and turn right after passing two blocks.

After 400m, turn right to the Bongeunsa-ro 67, and turn left when you reach the end of the street.

Bambu tower is located on your right after 70m. (underground parking lots available in the Bambu tower)

Here you'll find us on the 13th floor.

Approaching from North/Yangjae (Nambusunhwanro)

Travel to Gyeongbu Expressway to Seo**cho IC**.(Seoul Arts Center direction)

Turn right into the Nambusunhwan-ro. After 2km, turn left into the Eonju-ro at the Maebong tunnel intersection.

After 2.5km, turn right into the Bongeunsa-ro and continue until the Seonjeongneung station. Turn right after reaching Seolleung-ro 112 gil.

After 400m, turn right to the Bongeunsa-ro 67, and turn left when you reach the end of the street.

Bambu tower is located on your right after 70m. (underground parking lots available in the Bambu tower)

Here you'll find us on the 13th floor.