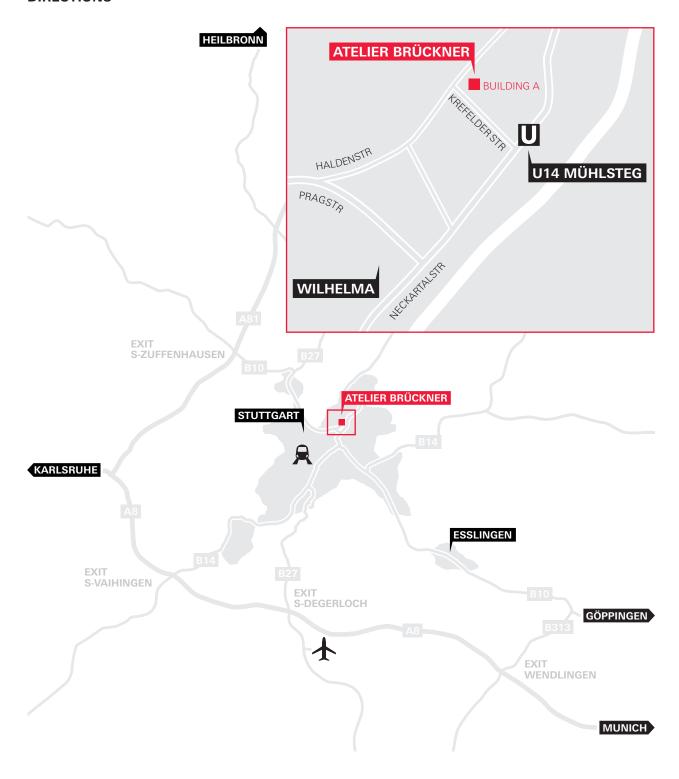

## **DIRECTIONS**

### BY PUBLIC TRANSPORT

From the airport:

\$2/\$3 to Stuttgart main station. U14 (direction Mühlhausen) and exit at Station Mühlsteg. After walking 80 m in the opposite direction of travel, turn left into Krefelder Straße. Walk 200 m until house number 32 on your right. Enter the main gate, the entrance to **Building A** is located on your left after 60 m.

Here you'll find us on the second floor.

(By taxi approx. 45 min)

From the main station:

U14 (direction Mühlhausen) and exit at Station Mühlsteg. After walking 80 m in the opposite direction of travel, turn left into Krefelder Straße. Walk 200 m until house number 32 on your right. Enter the main gate, the entrance to **Building A** is located on your left after 60 m.

Here you'll find us on the second floor.

(By taxi approx. 15 min)

# **BY CAR**

Exit 55 Wendlingen and continue on B313 going to Esslingen. Change to **B 10** going to Stuttgart and take the Exit B 10/Neckartalstraße. Turn left into B10/Pragstraße and then right into Haldenstraße. After 600 m, turn right into Krefelder Straße. House number 32 is the first building on your left. Enter the main gate, the entrance to Building A is located on your left after 60 m (parking lots available in the yard).

Here you'll find us on the second floor.

H Approaching from North/Heilbronn (A81):

Exit 17 Stuttgart-Zuffenhausen and continue on B10 going to S-Zuffenhausen/S-Zentrum. Turn left into Haldenstraße. After 600 m, turn right into Krefelder Straße. House number 32 is the first building on your left. Enter the main gate, the entrance to Building A is located on your left after 60 m (parking lots available in the yard).

Here you'll find us on the second floor.